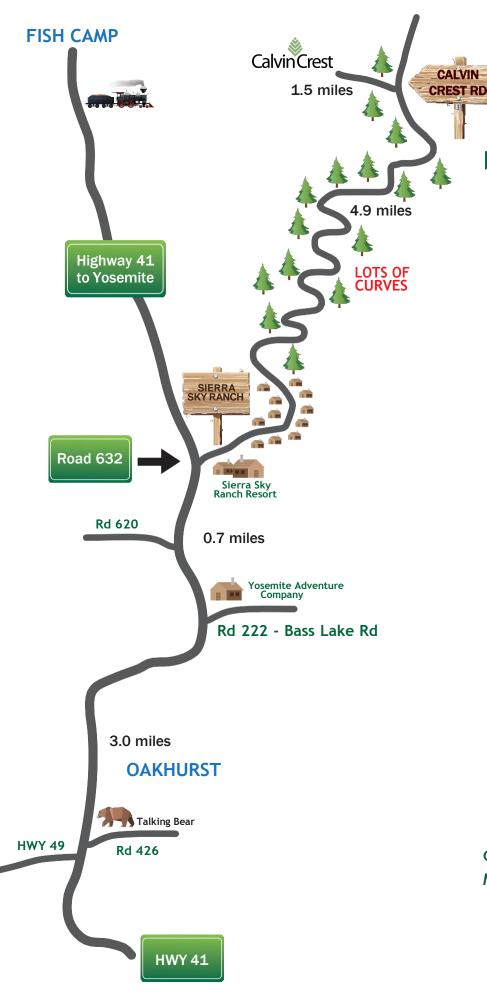

## **DRIVING DIRECTIONS**

 Take Highway 41 North to Oakhurst. Follow Hwy 41 out of town towards Yosemite. Continue past Road 222.

## OR

Take Highway 49 East to Oakhurst.

Turn left onto Highway 41 North (second stoplight on your way into Oakhurst.) Follow Hwy 41 out of town towards Yosemite. Continue past Road 222.

## 2. Turn Right on Road 632.

(Look for the large sign for Sierra Sky Ranch Hotel. If you see a sign for ECCO, or Cedar Valley, you have gone too far.) **Continue on Road 632 for 5 miles.** 

## 3. Turn Left on Calvin Crest Road.

It is the first paved road on the left. You will pass a sign on the right that lists the following destinations: Nelder Grove Camp Ground, Soquel, Calvin Crest 2mi. Then you will pass a sign on the right that says **"Calvin Crest 2mi"** with an arrow pointing to the left. If you come to Paradise Springs, or the pavement ends you have gone too far. Continue on Calvin Crest Road directly into Calvin Crest Conferences.